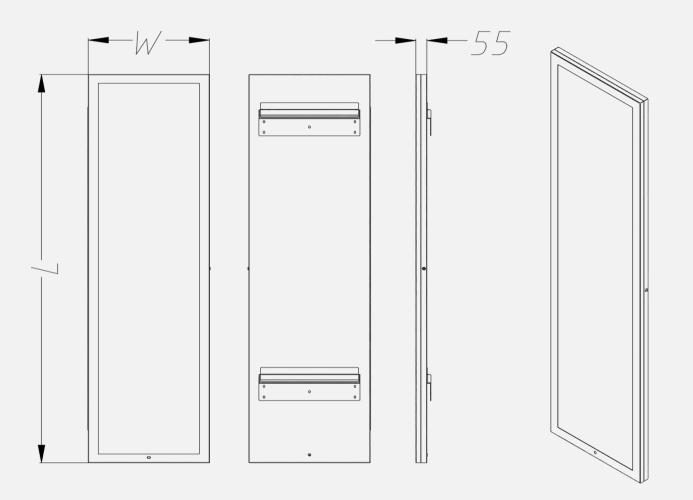

## **Product Specification**

| Model                      |   | Frame Size<br>L*W/mm | Visual<br>Size/mm | Thickness<br>/mm | Package Size/mm | Volume/m <sup>3</sup> | Gross<br>Weight /kg |  |  |
|----------------------------|---|----------------------|-------------------|------------------|-----------------|-----------------------|---------------------|--|--|
| ML5550                     | 1 | 2400*600             | 2100*500          | 55               | 2480*800        | 0.45                  | 45                  |  |  |
|                            | 2 | 1200*600             | 900*500           |                  | 1280*800        | 0.23                  | 25                  |  |  |
| It can also be customized. |   |                      |                   |                  |                 |                       |                     |  |  |