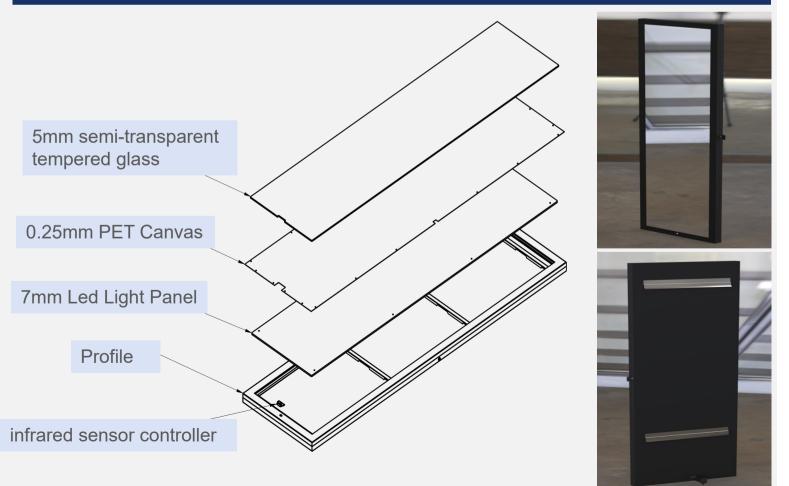

# **Product Characteristics**

- The frame is made of high-quality carbon steel with a surface coated by highpressure electrostatic spraying, and the color can be customized.
- It features a light guide panel for soft, even lighting.
- The front is equipped with 5mm semi-transparent tempered glass, combined with an infrared sensor controller. When approached, transforming it into a mirror, and turns it back on to display ads when no one is near.
- The sensor range is  $\leq 2$  meters and adjustable.
- ◆ A side lock allows for easy image replacement, and the size is customizable.

#### **Product Frame**

( 19946207841

☑ info@yh-lighting.cn