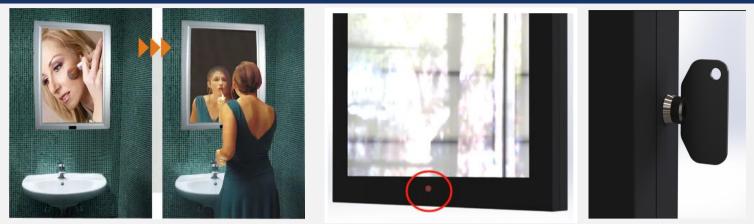

# Product Model: ML5550

- The magic mirror lightbox is a high-tech, multifunctional fixture that combines advertising, decorative lighting, and a practical mirror through its intelligent sensor control. Compared to traditional lightboxes, it is more novel, aesthetic, and functional.
- With semi-transparent mirrored glass, it uses LED strips and a light guide panel to project customizable images onto the mirror. The built-in sensor turns the lightbox into a mirror when someone stops in front of it and back into an ad display once they leave, offering a unique, stylish effect.

# **Product Characteristics**

- The frame is made of high-quality carbon steel with a surface coated by highpressure electrostatic spraying, and the color can be customized.
- It features a light guide panel for soft, even lighting.
- The front is equipped with 5mm semi-transparent tempered glass, combined with an infrared sensor controller. When approached, transforming it into a mirror, and turns it back on to display ads when no one is near.
- The sensor range is  $\leq 2$  meters and adjustable.
- ◆ A side lock allows for easy image replacement, and the size is customizable.